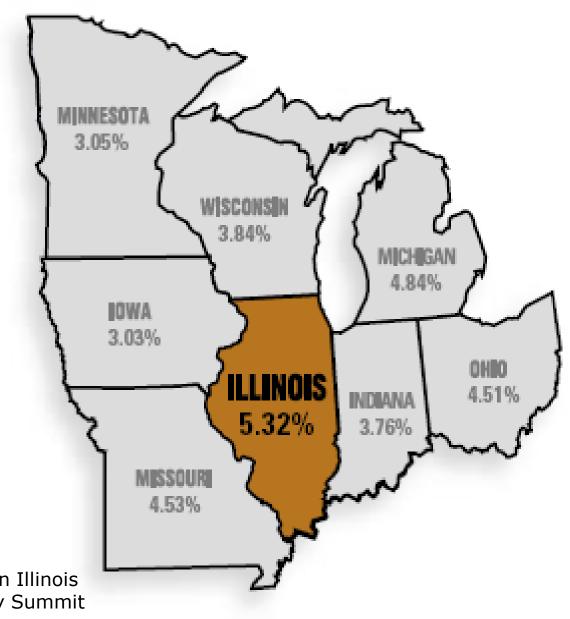

#### Trends in Illinois Poverty<sup>2</sup>

Source: 2005 Report on Illinois Poverty, Illinois

**Poverty Summit** 

Illinois has the highest rate of deep poverty in the Midwest region.

Source: 2005 Report on Illinois Poverty, Illinois Poverty Summit