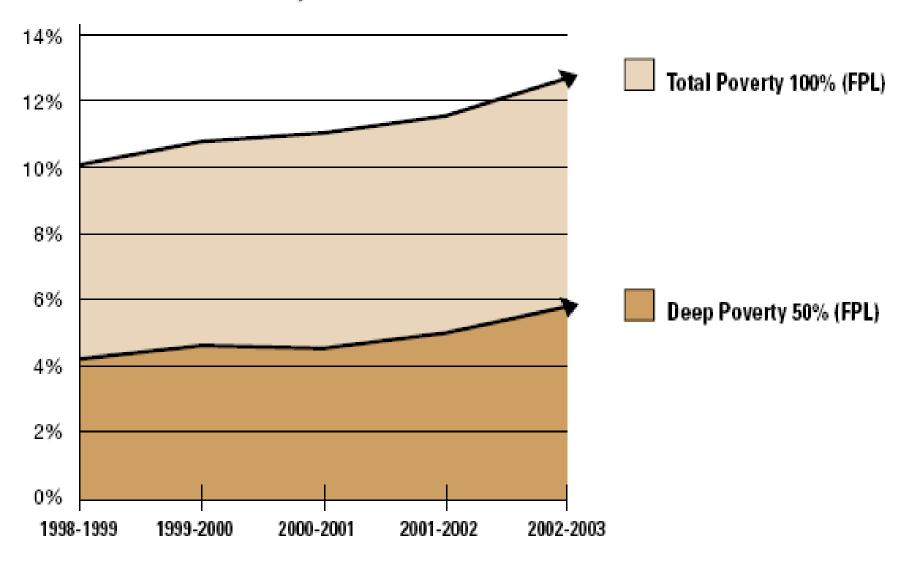

#### Trends in Illinois Poverty<sup>2</sup>

Source: 2005 Report on Illinois Poverty, Illinois

**Poverty Summit** 

Illinois has the highest rate of deep poverty in the Midwest region.

Source: 2005 Report on Illinois Poverty, Illinois Poverty Summit